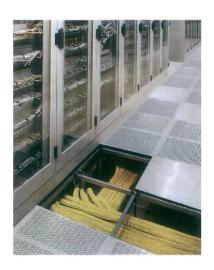

## **Description**

Provide superior cooling for managing heat loads in mission critical facilities.

Available with top surface adjustable dampers. The steel perforated panels are same size and finish as the solid panel, so they are available with pressure laminates, Vinyl and rubber floor coverings interchangeable with woodcore panel/calcium sulphate panel