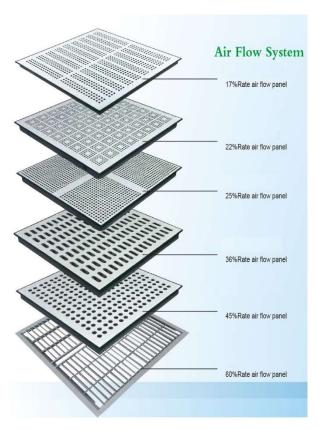

## **AIR FLOW SYSTEM**

## **Description**

Provide superior cooling for managing heat loads in mission critical facilities.

Available with top surface adjustable dampers. The steel perforated panels are same size and finish as the solid panel, so they are available with pressure laminates, Vinyl and rubber floor coverings interchangeable with woodcore panel/calcium sulphate panel